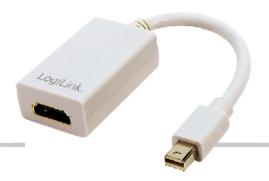

## Mini DisplayPort to HDMI Converter

The Mini DisplayPort to HDMI signal format converter seamlessly connect next generation DisplayPort based MacBook, MacBook Pro, iMAC, MAC mini, or MacBook Air with a Mini DisplayPort to high definition displays. Mini DisplayPort offers a unified, scalable, and cost effective interface for embedded and external display applications. It not only has an elegant appearance with the white color but also brings much convenience with its small size.