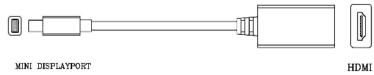

|
| Interlaced(50&60Hz)       | 480i, 576i, 1080i                  |
| Progressive(50&60Hz)      | 480p, 576p, 720p,1080p             |
| Environmental             |                                    |
| Operating Temperature     | 0°C to +70°C                       |
| Operating Humidity        | 10% to 85 % RH (no condensation)   |
| Storage Temperature       | -10°C to +80°C                     |
| Storage Humidity          | 5% to 90 % RH (no condensation)    |
| Power Requirement         |                                    |
| External Power Supply     | No external power needed           |
| Power consumption (Max)   | 3W                                 |
|                           |                                    |

## **Panel Descriptions:**