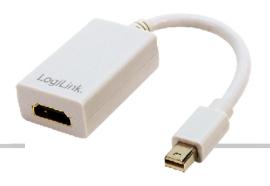

## Mini DisplayPort to HDMI Converter

The Mini DisplayPort to HDMI signal format converter seamlessly connect next generation DisplayPort based MacBook, MacBook Pro, iMAC, MAC mini, or MacBook Air with a Mini DisplayPort to high definition displays. Mini DisplayPort offers a unified, scalable, and cost effective interface for embedded and external display applications. It not only has an elegant appearance with the white color but also brings much convenience with its small size.