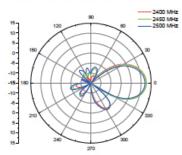

cal         |
| Impedance           | 50 Ω                     |
| HPBW / horizontal   | 30°                      |
| HPBW / vertical     | 30°                      |
| Front to back ratio | 15dB                     |
| Power handling      | 10W (cw)                 |
| Cable Length        | 1M                       |
| Connector           | RP SMA PLUG              |
| Temperature         | -40°C to +80°C           |
| Humidity            | 95% @55°C                |
| Radome color        | white                    |
| Radome material     | ABS                      |
| Dimensions          | 210x210x73 mm            |
| Mount kit           | Window mount &Wall mount |
|                     |                          |

H-plane Co-polarization Pattern



## V-plane Co-polarization Pattern



## **Packaging Information:**

- Packing Dimension: 250x230x88 mm
- Packing Weight: 1.08kg
- Carton Dimension: 515x474x260 mm
- Carton Q'ty: 10pcs
- Carton Weight: 12.3kgs