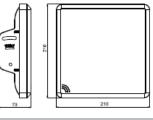

## **Specification:**

| Frequency range     | 2400-2500 MHz            |
|---------------------|--------------------------|
| Gain                | 14 dBi                   |
| VSWR                | 2.0: 1 Max.              |
| Polarization        | Linear, vertical         |
| Impedance           | 50 Ω                     |
| HPBW / horizontal   | 30°                      |
| HPBW / vertical     | 30°                      |
| Front to back ratio | 15dB                     |
| Power handling      | 10W (cw)                 |
| Cable Length        | 1M                       |
| Connector           | RP SMA PLUG              |
| Temperature         | -40°C to +80°C           |
| Humidity            | 95% @55°C                |
| Radome color        | white                    |
| Radome material     | ABS                      |
| Dimensions          | 210x210x73 mm            |
| Mount kit           | Window mount &Wall mount |
|                     |                          |