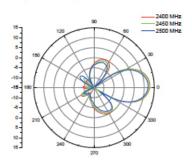

| Polarization        | Linear, vertical         |
| Impedance           | 50 Ω                     |
| HPBW / horizontal   | 30°                      |
| HPBW / vertical     | 30°                      |
| Front to back ratio | 15dB                     |
| Power handling      | 10W (cw)                 |
| Cable Length        | 1M                       |
| Connector           | RP SMA PLUG              |
| Temperature         | -40°C to +80°C           |
| Humidity            | 95% @55°C                |
| Radome color        | white                    |
| Radome material     | ABS                      |
| Dimensions          | 210x210x73 mm            |
| Mount kit           | Window mount &Wall mount |
|                     |                          |

H-plane Co-polarization Pattern



## V-plane Co-polarization Pattern



## **Packaging Information:**

- Packing Dimension: 250x230x88 mm
- Packing Weight: 1.08kg
- Carton Dimension: 515x474x260 mm
- Carton Q'ty: 10pcs
- Carton Weight: 12.3kgs