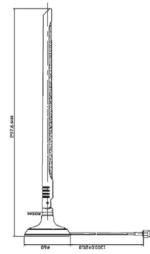

## **Specification:**

- SMA male reverse connector
- 7dBi Omni Antenna type
- Desktop type with fixed cable
- Cable: RG174, 1.3M
- Frequency range: 2.4 2.5GHz
- Gain: 7 dBiV.S.W.R. < 2.0</li>
- Impedance:  $50\Omega$
- Beam Width: H Plane 360° /E Plane: 35°
- Polarization: Linear, Vertical
- Usable for Wireless IEEE 802.11 b/g/n
- Used for wireless router, access point or the adapter with detachable reversed SMA antenna connection

## **Packaging Information:**

- Packing Dimension: 320x115x58 mm
- Packing Weight: 0.1665kg
- Carton Dimension: 540x485x358 mm
- Carton Q'ty: 50pcs
- Carton Weight: 10.16kgs