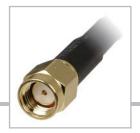

## Wireless Omni Antenna, 7dBi

Extend the transmitting distance of the wireless signals and improve the wireless range.

## **Specification:**

- SMA male reverse connector
- 7dBi Omni Antenna type
- Desktop type with fixed cable
- Cable: RG174, 1.3M
- Frequency range: 2.4 2.5GHz
- Gain: 7 dBiV.S.W.R. < 2.0</li>
- Impedance:  $50\Omega$
- Beam Width: H Plane 360° /E Plane: 35°
- Polarization: Linear, Vertical
- Usable for Wireless IEEE 802.11 b/g/n
- Used for wireless router, access point or the adapter with detachable reversed SMA antenna connection

## Feature:

- SMA male reverse connector
- Antenna type 7 dBi Indoor Omni Antenna
- Desktop type
- Fixed cable length: 1.3M