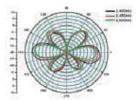

## **Specification:**

- SMA male reverse connector
- 7dBi Omni Antenna type
- Desktop type with fixed cable
- Cable: RG174, 1.3M
- Frequency range: 2.4 2.5GHz
- Gain: 7 dBiV.S.W.R. < 2.0</li>
- Impedance:  $50\Omega$
- Beam Width: H Plane 360° /E Plane: 35°
- Polarization: Linear, Vertical
- Usable for Wireless IEEE 802.11 b/g/n
- Used for wireless router, access point or the adapter with detachable reversed SMA antenna connection