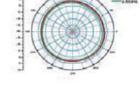

## **Specification:**

- SMA male reverse connector
- 7dBi Omni Antenna type
- Desktop type with fixed cable
- Cable: RG174, 1.3M
- Frequency range: 2.4 2.5GHz
- Gain: 7 dBiV.S.W.R. < 2.0</li>
- Impedance:  $50\Omega$
- Beam Width: H Plane 360° /E Plane: 35°
- Polarization: Linear, Vertical
- Usable for Wireless IEEE 802.11 b/g/n
- Used for wireless router, access point or the adapter with detachable reversed SMA antenna connection