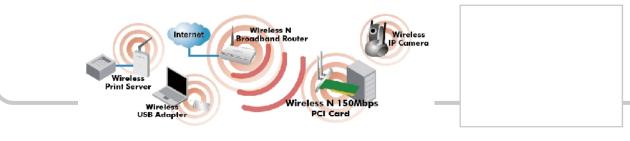

## **Wireless N PCI Adapter**

## **Specification:**

- Complies with 802.11n/g/b standards
- High Speed data transfer rate up to 150Mbps
- Supports 32bit PCI standard
- Supports QoS-WMM, WMM-PS and WMM-SA (IEEE 802.11e QoS standard)
- Supports 64/128-bit WEP, WPA, WPA2 encryption methods
- Supports Wi-Fi Protected Setup (WPS) Function
- Supports PSP, WII and NDS connection with Internet
- Provides 2 working modes: Infrastructure and Ad-Hoc
- Supports Windows 2000/XP/Vista/7, Linux, MAC OS