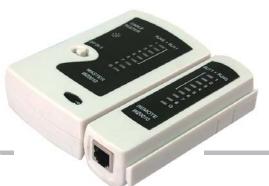

## Network Cable Tester Check for UTP, STP, and Modular Cables

Pin to pin configuration: 1 assignment testing

- Main device with one RJ45 female connector, and one RJ11/12 female connector
- Remote unit with one RJ45 female connector, and one RJ11/12 female connector
- Various LEDs for status display
- Operates with 9 Volt block battery
- Included a black zipper bag