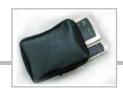

Pin to pin configuration: 1 assignment testing

- Main device with one RJ45 female connector, and one RJ11/12 female connector
- Remote unit with one RJ45 female connector, and one RJ11/12 female connector
- Various LEDs for status display
- Operates with 9 Volt block battery
- Included a black zipper bag

## **Package Contents:**

- 1 x Cable Tester
- 1 x Zipper Bag
- 1 x Plastic insert for RJ11/12
- 1 x User Manual