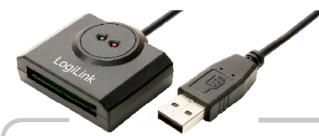

## **USB2.0 to Express Card Adapter**

This USB to ExpressUSB adapter converts USB interface to ExpressCard slot for USBbased ExpressCard devices. It allows all kinds of USB-based ExpressCard devices to be used on laptop or desktop computer on which ExpressCard expansion slot is not available. Example of USB-based ExpressCard devices include:

## **Specification:**

- Compliant with USB 2.0 Specification
- Supports Data Transfer Rates up to High Speed 480Mbps
- Supports Plug & Play and Hot-Plug features
- Host interface (connect to laptop or desktop PC) via USB Port
- Device interface (connect to ExpressCard device): ExpressCard slot (USB interface ONLY), compliant with ExpressCard module outline dimension
- ExpressCard adapter consuming less than 500mW power can be powered by USB interface directly.
- +5V DC power jack for ExpressCard adapter consuming more than 500mW power (AC-to-DC 5V adapter not included)
- LED indicators: Power, Card Inserted
- Supported O/S: This product is transparent to operating system. Check with your ExpressCard adapter for details about supported O/S