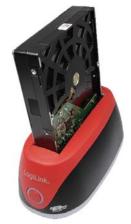

## USB3.0 Super Speed SATA HDD Docking Station

## **Specification:**

- Directly insert HDD into docking station for convenient to install and remove hard disk
- Compatible with USB3.0/2.0/1.1 Standard up to 5Gbps
- Compliant with Serial ATA Specification Revision 2.6
- Supports 2.5"/3.5" SATA II/ SATA I HDDs and SSD
- Supports One-Touch-Backup (OTB) function
- Supports Plug-and-Play and USB Hot Plug
- With External Power Adapter
- Power On/Off switch and LED indicator

## **Package Contents**

- 1 x USB3.0 Docking Station
- 1 x USB3.0 Cable AM to BM
- 1 x External Power Supply
- 1 x CD
- 1 x Quick User Guide