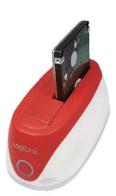

## **USB3.0 Super Speed SATA HDD Docking Station**

## **Specification:**

- Directly insert HDD into docking station for convenient to install and remove hard disk
- Compatible with USB3.0/2.0/1.1 Standard up to 5Gbps
- Compliant with Serial ATA Specification Revision 2.6
- Supports 2.5"/3.5" SATA II/ SATA I HDDs and SSD
- Supports One-Touch-Backup (OTB) function
- Supports Plug-and-Play and USB Hot Plug
- With External Power Adapter
- Power On/Off switch and LED indicator

## **Packaging Information:**

- Packing Dimension: 175x175x105 mm
- Packing Weight: 0.7kg
- Carton Dimension: 550x370x370 mm
- Carton Q'ty: 20pcs
- Carton Weight: 15kgs

Install 3.5" HDD

RoHS CE

Install 2.5" HDD