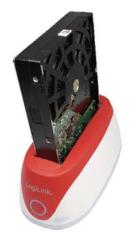

## **USB3.0 Super Speed SATA HDD Docking Station**

## **Specification:**

- Directly insert HDD into docking station for convenient to install and remove hard disk
- Compatible with USB3.0/2.0/1.1 Standard up to 5Gbps
- Compliant with Serial ATA Specification Revision 2.6
- Supports 2.5"/3.5" SATA II/ SATA I HDDs and SSD
- Supports One-Touch-Backup (OTB) function
- Supports Plug-and-Play and USB Hot Plug
- With External Power Adapter
- Power On/Off switch and LED indicator

## **Packaging Information:**

- Packing Dimension: 175x175x105 mm
- Packing Weight: 0.7kg
- Carton Dimension: 550x370x370 mm
- Carton Q'ty: 20pcs
- Carton Weight: 15kgs

Install 3.5" HDD

RoHS CE

Install 2.5" HDD