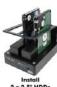

## **USB3.0 Dual SATA HDD Docking** Station with OTB & Clone Function

QP0010 is a Dual HDD Docking Station with super speed USB3.0 up to 5Gbps for data transfer while it works with USB3.0 compliant peripherals. Simply connect any 2.5" or 3.5" SATA HDD into the docking unit QP0010 and then you can enjoy the fastest data transfer. With OTB and Clone functions make the data transfer easier and faster.

## **Specification:**

- Directly insert HDD into docking station for convenient to install and remove hard • 1 x USB3.0 Docking Station disk
- Compliant with USB3.0 (5Gbps), USB2.0 1 x Power Adapter (12V, 3A) (480Mbps), and USB1.1 (12Mbps) Specification
- Compliant with Serial ATA Specification Revision 2.6
- Supports 2 x 2.5"/3.5" SATA II/ SATA I HDDs and SSD
- Supports One-Touch-Backup (OTB)
- No need connect to computer, can reach clone function
- A Disk (Mother Disk) ≤ B Disk (Son Disk)
- With External Power adapter
- Power On/Off switch and LED indicator
- Supports Windows 2000/2003/XP/ Vista/7