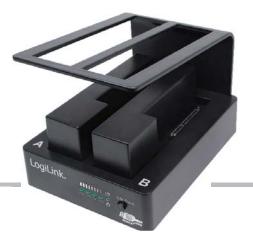

## **USB3.0 Dual SATA HDD Docking** Station with OTB & Clone Function

QP0010 is a Dual HDD Docking Station with super speed USB3.0 up to 5Gbps for data transfer while it works with USB3.0 compliant peripherals. Simply connect any 2.5" or 3.5" SATA HDD into the docking unit QP0010 and then you can enjoy the fastest data transfer. With OTB and Clone functions make the data transfer easier and faster.

## **Specification:**

- Directly insert HDD into docking station for convenient to install and remove hard • 1 x USB3.0 Docking Station disk
- Compliant with USB3.0 (5Gbps), USB2.0 1 x Power Adapter (12V, 3A) (480Mbps), and USB1.1 (12Mbps) Specification
- Compliant with Serial ATA Specification Revision 2.6
- Supports 2 x 2.5"/3.5" SATA II/ SATA I HDDs and SSD
- Supports One-Touch-Backup (OTB)
- No need connect to computer, can reach clone function
- A Disk (Mother Disk) ≤ B Disk (Son Disk)
- With External Power adapter
- Power On/Off switch and LED indicator
- Supports Windows 2000/2003/XP/ Vista/7