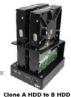

## **Specification:**

- Directly insert HDD into docking station for convenient to install and remove hard • 1 x USB3.0 Docking Station disk
- Compliant with USB3.0 (5Gbps), USB2.0 1 x Power Adapter (12V, 3A) (480Mbps), and USB1.1 (12Mbps) Specification
- Compliant with Serial ATA Specification Revision 2.6
- Supports 2 x 2.5"/3.5" SATA II/ SATA I HDDs and SSD
- Supports One-Touch-Backup (OTB)
- No need connect to computer, can reach clone function
- A Disk (Mother Disk) ≤ B Disk (Son Disk)
- With External Power adapter
- Power On/Off switch and LED indicator
- Supports Windows 2000/2003/XP/ Vista/7