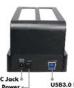

## **Specification:**

- Directly insert HDD into docking station for convenient to install and remove hard • 1 x USB3.0 Docking Station disk
- Compliant with USB3.0 (5Gbps), USB2.0 1 x Power Adapter (12V, 3A) (480Mbps), and USB1.1 (12Mbps) Specification
- Compliant with Serial ATA Specification Revision 2.6
- Supports 2 x 2.5"/3.5" SATA II/ SATA I HDDs and SSD
- Supports One-Touch-Backup (OTB)
- No need connect to computer, can reach clone function
- A Disk (Mother Disk) ≤ B Disk (Son Disk)
- With External Power adapter
- Power On/Off switch and LED indicator
- Supports Windows 2000/2003/XP/ Vista/7

## **Package Contents**

- 1 x USB3.0 Cable AM to BM
- 1 x Quick User Guide