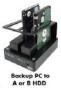

## **USB3.0 Dual SATA HDD Docking** Station with OTB & Clone Function

QP0010 is a Dual HDD Docking Station with super speed USB3.0 up to 5Gbps for data transfer while it works with USB3.0 compliant peripherals. Simply connect any 2.5" or 3.5" SATA HDD into the docking unit QP0010 and then you can enjoy the fastest data transfer. With OTB and Clone functions make the data transfer easier and faster.

## **Specification:**

- Directly insert HDD into docking station for convenient to install and remove hard • 1 x USB3.0 Docking Station disk
- Compliant with USB3.0 (5Gbps), USB2.0 1 x Power Adapter (12V, 3A) (480Mbps), and USB1.1 (12Mbps) Specification
- Compliant with Serial ATA Specification Revision 2.6
- Supports 2 x 2.5"/3.5" SATA II/ SATA I HDDs and SSD
- Supports One-Touch-Backup (OTB)
- No need connect to computer, can reach clone function
- A Disk (Mother Disk) ≤ B Disk (Son Disk)
- With External Power adapter
- Power On/Off switch and LED indicator
- Supports Windows 2000/2003/XP/ Vista/7