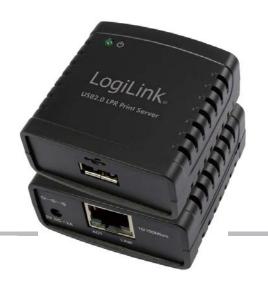

# **USB2.0 LPR Print Server**

The palm sized USB LPR Print Server allows any networked computer to share a USB LPR printer. It complies with USB 2.0 specifications (backward compatible with USB 1.1 spec.), and provides users with an auto-sensing Ethernet port that works with either 10Base-T or 100Base-T networks. This unit also supports multiple operating systems, and it integrates network Printing Protocol in this print server to allow users to print from any computer over a home or office network. When connecting USB LPR Print Server to a wireless router, users can print content wirelessly.

## **Package Content:**

- 1 x USB LPR Print Server
- 1 x User Manual
- 1 x CD
- 1 x Power adapter
- 1 x Ethernet Cable