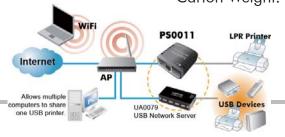

# **USB2.0 LPR Print Server**

The palm sized USB LPR Print Server allows any networked computer to share a USB LPR printer. It complies with USB 2.0 specifications (backward compatible with USB 1.1 spec.), and provides users with an auto-sensing Ethernet port that works with either 10Base-T or 100Base-T networks. This unit also supports multiple operating systems, and it integrates network Printing Protocol in this print server to allow users to print from any computer over a home or office network. When connecting USB LPR Print Server to a wireless router, users can print content wirelessly.

# **Specification:**

- Easily connect your printer to a network
- Allows multiple computers to share one USB printer on the network
- Print from any computer on your network
- Supports DHCP Client and multiple network protocols
- 10Base-T/100Base-T auto-sensing
- Supports Windows 2000/XP/Vista/7 and MAC OS X Bonjour
- Supports Windows Utility and Web Management software