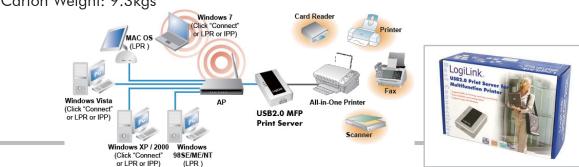

## Fast Ethernet MFP Print Server, 1x USB2.0

## **Specification:**

- Comply with IEEE 802.3 and IEEE 802.3 u industrial standards.
- Provides one USB 2.0 port to connect to MFP or printer.
- Compatible with the majority of HP, EPSON, Lexmark, Canon, Brother, Konica Minolta, Samsung etc. MFPs and Printers.
- Supports DHCP Server and Client protocol.
- Supports Web-based management and Windows Configuration Utility.
- Provides easy-to-use installation and setup programs.
- Supports Fault-Tolerant Upgrade capability.