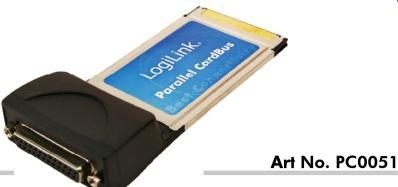

# PC Card, 1-Port Parallel

### Parallel Interface

- CardBus IRQ Sharing Feature eliminates IRQ conflicts
- Provides one DB25 female connector
- One IEEE1284 SPP/ECP/EPP Parallel port
- Works with major types of Parallel I/O peripherals