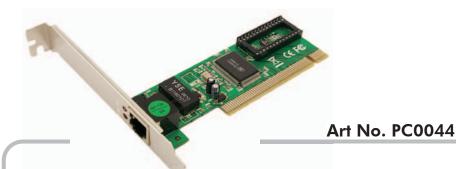

## Fast Ethernet 10/100Mbps PCI Card

## **Specification:**

- Compliance with IEEE802.3 Fast Ethernet standards
- Compliant to PCI 32bit Revision 2.2
- Supports half and full duplex at 10/100 Mbps
- Supports Auto-negotiation to the highest available speed
- Supports LED indicators for monitoring Link/Activity
- On build-in RJ45 connector
- Supports flow control function
- Supports Plug & Play
- Supports Windows 98SE/ME/NT/2000/XP/VISTA and Linux

## **Package Contents:**

- 1 x Network PCI Card
- 1 x User Manual
- 1 x CD Driver