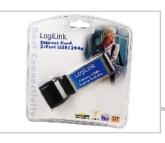

# Express Card, 2-Port IEEE1394a

#### **Package Contents:**

- 1 x IEEE1394a Express Card
- 1 x IEEE1394a 6pin to 4 pin cable
- 1 x User Manual