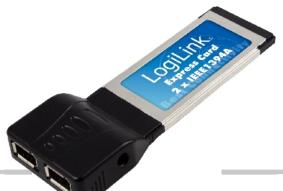

# Express Card, 2-Port IEEE1394a

#### General:

- Compliant with Express Card/34mm Standard
- Full single lane (x1) PCI- Express throughput up to 2.5Gbps
- Fully Plug & Play and Hot Swappable compatible
- Supports Windows 2000, 2003, XP 32-/64-bit, Vista 32-/64-bit, 7, and Mac OS

### IEEE1394a Interface

- Supports Two 6 pins 1394a ports
- Compliant to IEEE1394-1995 and 1394a-2000 Standard
- Compliant to 1394 OHCI Specification V1.0 and V1.1
- Data Transfer rate: 100/200/400 Mbps supported