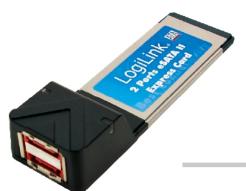

Art No. PC0034A

## 2 Ports eSATA II Express Card

## **Specification:**

- Chipset: Jmiron JMB362
- Compliant with Express Card 34mm & 54mm standard
- Compatible with Serial ATA II Specification
- Backward compatible to Serial ATA 1.0 Specification
- Data transfer up to 3.0Gbps
- Fully Plug & Play and Hot Play compatible
- Supports Native Command Queue (NCQ)
- Supports RAID 0 & RAID 1
- Supports 2-independent SATA ports
- All external ports are compatible to eSATA Specification
- Driver supported MS Windows 2000/2003/XP/Vista/7, Linux, Mac OS 10.4.3