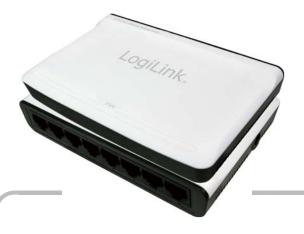

# 8-Port Fast Ethernet Desktop Switch Mini Type

A switch enables you to connect multiple computers, printers and Internet cameras to a home network.

The NS0062 8-Port Desktop Switch lets you network up to eight devices at speeds up to 200Mbps at full-duplex capability and is compacted enough to be placed virtually anywhere in your home or office.

#### Feature:

- 8 x 10/100Base-T Fast Ethernet Ports
- Complies with IEEE 802.3 and IEEE 802.3u
- Supports Auto-MDI/MDI-X each port
- Supports Full/Half duplex modes and Auto-Negotiation
- Supports Store-Forward Switching method
- Supports Hardware-based learning, and aging
- Supports 2k MAC address
- Included external power adapter 9V/0.6A