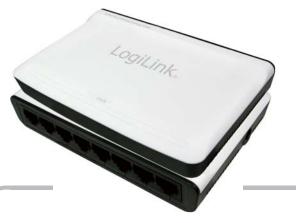

# 8-Port Fast Ethernet Desktop Switch Mini Type

#### Feature:

- 8 x 10/100Base-T Fast Ethernet Ports
- Complies with IEEE 802.3 and IEEE 802.3u
- Supports Auto-MDI/MDI-X each port
- Supports Full/Half duplex modes and Auto-Negotiation
- Supports Store-Forward Switching method
- Supports Hardware-based learning, and aging
- Supports 2k MAC address
- Included external power adapter 9V/0.6A