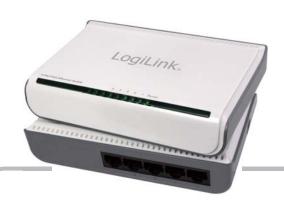

# 5-Port Fast Ethernet Desktop Switch

NS0052 Fast Ethernet Switch, MINI and exquisite, is specially designed for SOHO and small enterprise users. With easy installation, stable performance and high forwarding rate, it supports Auto MDI/MDIX and auto negotiates the port connection mode. In addition, studying/aging MAC address automatically and 2K MAC address table are also provided.

# 5-Port Fast Ethernet Desktop Switch