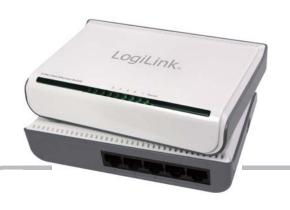

# 5-Port Fast Ethernet Desktop Switch

NS0052 Fast Ethernet Switch, MINI and exquisite, is specially designed for SOHO and small enterprise users. With easy installation, stable performance and high forwarding rate, it supports Auto MDI/MDIX and auto negotiates the port connection mode. In addition, studying/aging MAC address automatically and 2K MAC address table are also provided.

# 5-Port Fast Ethernet Desktop Switch