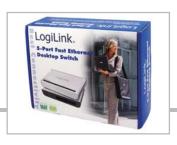

# 5-Port Fast Ethernet Desktop Switch

NS0052 Fast Ethernet Switch, MINI and exquisite, is specially designed for SOHO and small enterprise users. With easy installation, stable performance and high forwarding rate, it supports Auto MDI/MDIX and auto negotiates the port connection mode. In addition, studying/aging MAC address automatically and 2K MAC address table are also provided.

# 5-Port Fast Ethernet Desktop Switch