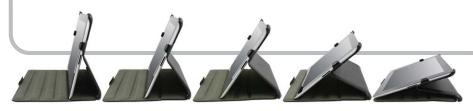

## Feature:

- High-quality construction and stitching.
- Multiple Viewing Angles. Adjustable stand for optimum viewing and typing angles, by using built-in ridges and inner anti-skid surface.
- Designed with a kickstand to prop up your iPad 2 while you watch movies, read ebooks or watch presentations.
- Premium soft PU leather cover & fine micro suede interior lining protect iPad 2 screen and back cover from scratches.
- Cut outs allow access to Charge port, Speakers, Headphone jack and Volume.
- Case doubles as a portfolio case and an adjustable stand.
- Guaranteed to offer the best protection & versatility for your iPad 2 models.