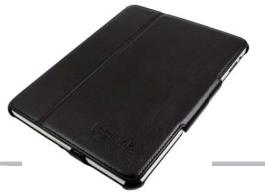

## Premium iPad 2 PU Leather Protective Case, Stand Version -

Multi-Angle Viewing Stand Combo Carrying Case, Black

Premium Quality Leather Case. This is the all in one protective combo for your new iPad 2. Designed to your the iPad 2 horizontally or vertically.

Logilink Premium iPad 2 PU Leather Case/Adjustable Stand is both elegant & classy in design, and versatile and protective at the same time. Our Logilink iPad 2 case doubles as a portfolio carrying case and an adjustable stand while on the go. Your iPad 2 will be well protected in this Logilink case/stand.

## Feature:

- High-quality construction and stitching.
- Multiple Viewing Angles. Adjustable stand for optimum viewing and typing angles, by using built-in ridges and inner anti-skid surface.
- Designed with a kickstand to prop up your iPad 2 while you watch movies, read ebooks or watch presentations.
- Premium soft PU leather cover & fine micro suede interior lining protect iPad 2 screen and back cover from scratches.
- Cut outs allow access to Charge port, Speakers, Headphone jack and Volume.
- Case doubles as a portfolio case and an adjustable stand.
- Guaranteed to offer the best protection & versatility for your iPad 2 models.