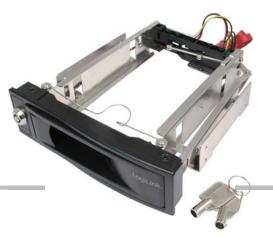

## **SATA HDD Mobile Rack** For 1 Bay 3.5" (8.89cm) HDD Enclosure

## **Specification:**

- Compatible with SATA I/II specification
- Stylish front panel design with excellent ventilation
- Fit to 5.25 inches standard bay of PC Case
- One bay for 3.5" SATA I/II Hard Drive
- No driver or software needed
- Tool Free Hard Disk installation
- With security Key Lock
- LED signal lights, power real-time display and hard disk read and write state
- Dimension: 184 x 149 x 42 mm
- Supports windows 2003/2008/XP/ Vista/7
- M/B South Bridge chip version: ICH7 or