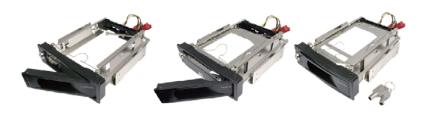

## **SATA HDD Mobile Rack** For 1 Bay 3.5" (8.89cm) HDD Enclosure

## **Specification:**

- Compatible with SATA I/II specification
- Stylish front panel design with excellent ventilation
- Fit to 5.25 inches standard bay of PC Case
- One bay for 3.5" SATA I/II Hard Drive
- No driver or software needed
- Tool Free Hard Disk installation
- With security Key Lock
- LED signal lights, power real-time display and hard disk read and write state
- Dimension: 184 x 149 x 42 mm
- Supports windows 2003/2008/XP/ Vista/7
- M/B South Bridge chip version: ICH7 or

## **Package Content:**

- 1 x SATA HDD Mobile Rack incl. connection cable
- 2 x Keys
- 4 x Screws
- 1 x User Manual