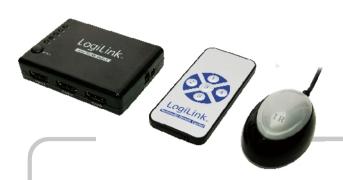

# Mini HDMI Switch 5 to 1 Ultra-High Performance

The high performance mini HDMI Switch 5 to 1 HD0004 is compatible with most devices like HD-DVD, Sky-HD, STV, PS3, Xbox360 etc., and provides the multiple resolution up to 1080p.

The HDMI Amplifier Switch of HD0004 not only has the key-press-switching function, but also has the IR remote control and intelligent function. That is to say, as soon as the power supply of the source equipment is switched, this switcher will respond automatically.

### **Package Contents:**

- 1 x 5 to 1 Switch
- 1 x Remote Control
- 1 x Irda Adapter
- 1 x User Manual
- 1 x Power Adapter