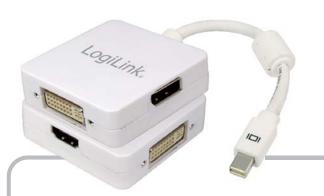

## Mini DisplayPort to HDMI/DVI/ DisplayPort 3 in 1 Convertor Cable

## Feature:

- Supports Mini DisplayPort 1.1a input and DVI/HDMI/DP output
- Compliant with DisplayPort specification 1.1a for both 1.62Gbps and 2.7Gbps
- Supports full DisplayPort link tracking
- Supports resolutions up to 1,920 x 1,200 pixels and HDTV resolutions up to 1,080p
- Compliant with DVI 1.0 specifications of up to 1.65Gbps
- Compliant with HDMI High Speed specification up to 2.25Gbps
- Supports interrupt request output for expansion function
- Supports deep sleep mode (suspend mode)
- Supports VGA, SVGA, XG A, SXGA, and UXGA at 162MHz pixel rate
- HDTV: 480i, 576i, 480p, 576p, 1,080i, and 1,080p
- Powered from Mini DisplayPort source
- DVI/HDMI/DP output one time can only use one output