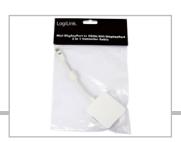

## Mini DisplayPort to HDMI/DVI/ DisplayPort 3 in 1 Convertor Cable

## Feature:

- Supports Mini DisplayPort 1.1a input and DVI/HDMI/DP output
- Compliant with DisplayPort specification 1.1a for both 1.62Gbps and 2.7Gbps
- Supports full DisplayPort link tracking
- Supports resolutions up to 1,920 x 1,200 pixels and HDTV resolutions up to 1,080p
- Compliant with DVI 1.0 specifications of up to 1.65Gbps
- Compliant with HDMI High Speed specification up to 2.25Gbps
- Supports interrupt request output for expansion function
- Supports deep sleep mode (suspend mode)
- Supports VGA, SVGA, XG A, SXGA, and UXGA at 162MHz pixel rate
- HDTV: 480i, 576i, 480p, 576p, 1,080i, and 1,080p
- Powered from Mini DisplayPort source
- DVI/HDMI/DP output one time can only use one output