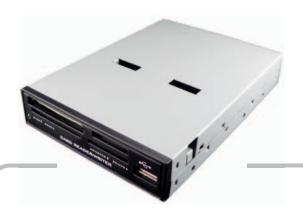

## Internal 3.5" All-in-One Cardreader USB2.0

## **Specification:**

- Card reader for internal computer installation
- Standardized size for 3.5" front slots
- Data connection via internal USB 2.0
- Compliant to USB2.0/1.1 specification
- Support Data transfer rate up to 480 Mbps
- Reads and writes all common memory cards
- Power supply bus powered
- No driver installation necessary
- 3 changeable front panels included color: black, white and silver

## **Package Contents:**

- 1 x 3.5" Internal Card Reader
- 2 x Additional Front panels
- 1 x User Manual