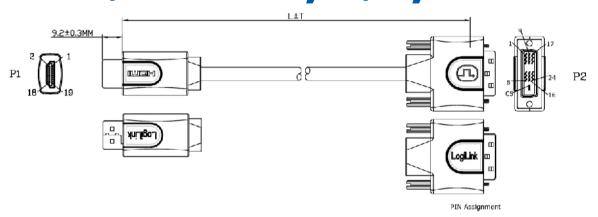

### **Specification:**

- HDMI to DVI Cable, Gold plated, length from 1M to 10M
- UL20276 (28AWG\*IPR+EAM)\*5C+28AWG\*4C+AEB OD:7.3MM Black
- HDMI Male 19P Solder Type, Insulation: Black, Gold Plated
- Transparent PE
- PVC 65P Color: Black
- HDMI Transparent Dust Cap
- PVC 45P Color: Blue