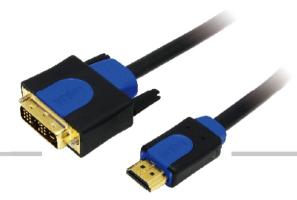

# HDMI/DVI Cable, M/M, Black

Our DVI to HDMI cable is specially designed for connecting your computers DVI output into your hi-def Plasma or LCD TV. We use premium grade material for our cable components and jackets. Our gold plated connectors ensure better connectivity, signal strength and cable-life longevity. Our DVI to HDMI cables are bi-directional, so you can send a signal from HDMI to DVI too. Set up your Multimedia Center like a professional, with the high quality cables you expect from us.

### **Specification:**

- HDMI to DVI Cable, Gold plated, length from 1M to 10M
- UL20276 (28AWG\*IPR+EAM)\*5C+28AWG\*4C+AEB OD:7.3MM Black
- HDMI Male 19P Solder Type, Insulation: Black, Gold Plated
- Transparent PE
- PVC 65P Color: Black
- HDMI Transparent Dust Cap
- PVC 45P Color: Blue