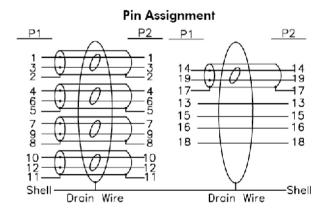

### **Specification:**

- HDMI to DVI Cable, Gold plated, length from 1M to 10M
- UL20276 (28AWG\*IPR+EAM)\*5C+28AWG\*4C+AEB OD:7.3MM Black
- HDMI Male 19P Solder Type, Insulation: Black, Gold Plated
- Transparent PE
- PVC 65P Color: Black
- HDMI Transparent Dust Cap
- PVC 45P Color: Blue