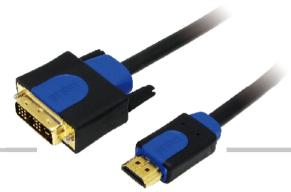

# HDMI/DVI Cable, M/M, Black

Our DVI to HDMI cable is specially designed for connecting your computers DVI output into your hi-def Plasma or LCD TV. We use premium grade material for our cable components and jackets. Our gold plated connectors ensure better connectivity, signal strength and cable-life longevity. Our DVI to HDMI cables are bi-directional, so you can send a signal from HDMI to DVI too. Set up your Multimedia Center like a professional, with the high quality cables you expect from us.