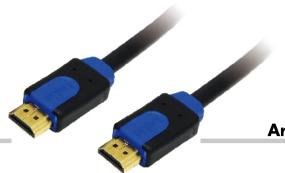

Art No. CHB1102

# HDMI Cable, M/M, High Speed with Ethernet, Black, 2M

The optimized HDMI cable is specially designed for the latest HDMI version. The HDMI Ethernet Channel technology consolidates video, audio, and data streams into a single HDMI cable, and enables high-speed networking at up to 100 Mb/

# HDMI Cable, M/M, High Speed with Ethernet, Black, 2M