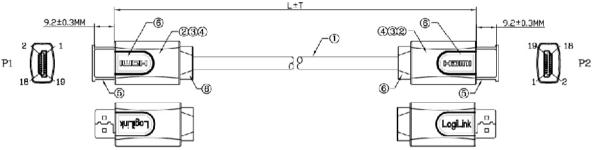

## **Specification:**

- HDMI High Speed with Ethernet Cable, Gold plated, Type A, M/M, length: from 1M to 20M
- HDMI to DVI Cable, Gold plated, length from 1M to 10M
- High Quality Toslink Cable M/M, Metal Shell, Gold plated, length: 1.5M