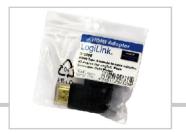

# HDMI Type A Female to Male Adapter, 90 Degree Flat Angled, Black

#### **Package Contents**

• 1 x HDMI AM/AF 90° Adapter