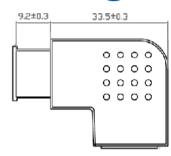

## **Packaging Information:**

Packing Dimension: 8x8.5 mm

• Packing Weight: 0.02kg

• Carton Dimension: 320x210x180 mm

Carton Q'ty: 300pcsCarton Weight: 6.3kgs