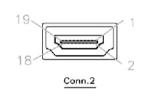

#### Pin Assignment

| Conn.1                                 | Conn.2               | Conn.1                                  | Conn.2                     |
|----------------------------------------|----------------------|-----------------------------------------|----------------------------|
| 1 ———————————————————————————————————— | 1 2 3 4 5 6 7 8 9 10 | 12 ———————————————————————————————————— | 11 12 13 14 15 16 17 18 19 |
| O11011                                 |                      |                                         | 0110                       |