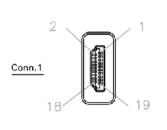

#### Pin Assignment

| Conn.1                                 | Conn.2               | Conn.1                                  | Conn.2                     |
|----------------------------------------|----------------------|-----------------------------------------|----------------------------|
| 1 ———————————————————————————————————— | 1 2 3 4 5 6 7 8 9 10 | 12 ———————————————————————————————————— | 11 12 13 14 15 16 17 18 19 |
| O11011                                 |                      |                                         | 0110                       |