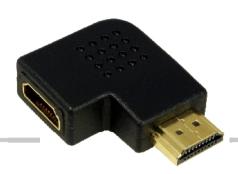

# HDMI Type A Female to Male Adapter, 90 Degree Flat Angled, Black

### **Specification**

• Connector:

HDMI A/Female to HDMI A/Male

HDMI Male 19P Solder Type, Insulation: Black, Shell Gold Plated

HDMI Female, Shell Gold Plated

• Color: Black

#### **Package Contents**

• 1 x HDMI AM/AF 90° Adapter