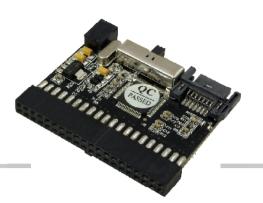

## BI-Directional IDE/SATA Converter

Connect an IDE hard drive to your motherboard's SATA controller or connect a SATA hard drive to your IDE motherboard header with this Logilink AD0008 SATA to IDE converter! It supports 3.5" IDE and SATA hard drives and effective solution to upgrade your older devices.

## **Specification:**

- Compliant to Serial ATA 1.0 Standard
- Up to 1.5Gbps transfer rate
- Supports up to UDMA/133 drives
- Supports 3.5" IDE and SATA Hard Drives
- Ultra low power consumption with power management
- Supports Master and Slave
- Adjusting the switch on the adapter to connect IDE or SATA hard drive
- Plug and Play installation