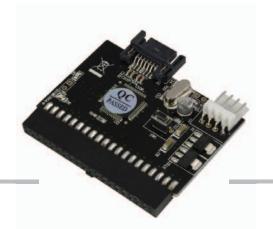

## **IDE to SATA Converter**

The Logilink AD0006A connects a SATA device (HDD/CDROM/DVD etc.) to IDE interface (motherboard, and controller card etc.). It allows to use SATA hard drives and other devices in a computer without a SATA port and converts the signal. This bridge plugs into an open IDE connector on your motherboard or controller card and let you connect high-speed SATA drives without the cost and effort of upgrading. The adapter supports up to 1.5Gbps fast data transfer.

## **Specification:**

- Compliant to Serial ATA 1.0 Standard
- Connect an SATA drives to any computer with internal IDE controller
- Ultra low power consumption with the power management
- Supports Master and Slave
- Plug and Play installation
- Supports ATA/ATAPI Ultra DMA Modes and PIO modes 0-4 up to 1.5Gbps
- Connector: 1 x IDE 40 pin, 7 pin SATA connector, and 1 x 4 pin power connector