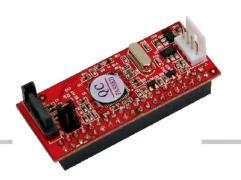

## **SATA to IDE Converter**Adapts IDE Hard Drives to Serial ATA

The Logilink AD0005A IDE to Serial ATA converter is the most cost effective solution for converting standard IDE and ATAPI devices to the new Serial ATA interface standard. Designed to mount easily behind the back of any IDE hard drive and ATAPI devices, this adapter lets you connect your older IDE drives to your new SATA interface. With simple Plug and Play installation, you'll be using your IDE hard drive or ATAPI device with SATA high speed.

## **Specification:**

- Connect an IDE hard drive to a SATA controller
- Compliant to Serial ATA 1.0 standard
- Up to 1.5Gbps transfer rate
- Supports up to UDMA/133 Drives
- Plug and Play installation
- Compatible with most of Serial ATA controller
- Connector: 1 x IDE40 pin, 1 x SATA 7 pin connector and 1 x 4 pin power