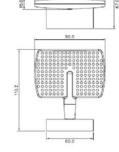

## **Packaging Information:**

- Packing Dimension: 125x130x34 mm
- Packing Weight: 0.15kg
- Carton Dimension: 435x260x240 mm
- Carton Q'ty: 35pcs
- Carton Weight: 5.98kgs