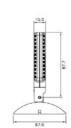

## **Wireless 7dBi Directional Antenna**

Extend the transmitting distance of the wireless signals and improve the wireless range.

## **Specification:**

- SMA male reverse connector
- 7dBi Directional Antenna type
- Panel type with fixed cable
- Cable: RG174, 1.3M
- Frequency range: 2.4 2.5GHz
- Gain: 7 dBi
- V.S.W.R. < 2.0
- Impedance:  $50\Omega$
- Beam Width: H Plane 80° /E Plane: 70°
- Polarization: Linear, Vertical
- Usable for Wireless IEEE 802.11 b/g/n
- Used for wireless router, access point or the adapter with detachable reversed SMA antenna connection

## Feature:

- SMA male reverse connector
- 7dBi Indoor directional antenna
- Panel type
- Fixed cable length: 1.3M