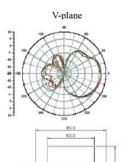

## **Specification:**

- SMA male reverse connector
- 7dBi Directional Antenna type
- Panel type with fixed cable
- Cable: RG174, 1.3M
- Frequency range: 2.4 2.5GHz
- Gain: 7 dBi
- V.S.W.R. < 2.0
- Impedance:  $50\Omega$
- Beam Width: H Plane 80° /E Plane: 70°
- Polarization: Linear, Vertical
- Usable for Wireless IEEE 802.11 b/g/n
- Used for wireless router, access point or the adapter with detachable reversed SMA antenna connection