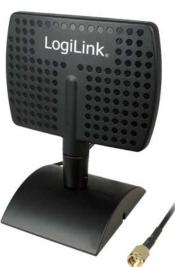

## **Wireless 7dBi Directional Antenna**

Extend the transmitting distance of the wireless signals and improve the wireless range.

## **Specification:**

- SMA male reverse connector
- 7dBi Directional Antenna type
- Panel type with fixed cable
- Cable: RG174, 1.3M
- Frequency range: 2.4 2.5GHz
- Gain: 7 dBi
- V.S.W.R. < 2.0
- Impedance:  $50\Omega$
- Beam Width: H Plane 80° /E Plane: 70°
- Polarization: Linear, Vertical
- Usable for Wireless IEEE 802.11 b/g/n
- Used for wireless router, access point or the adapter with detachable reversed SMA antenna connection

## Feature:

- SMA male reverse connector
- 7dBi Indoor directional antenna
- Panel type
- Fixed cable length: 1.3M