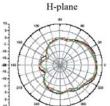

## **Specification:**

- SMA male reverse connector
- 7dBi Directional Antenna type
- Panel type with fixed cable
- Cable: RG174, 1.3M
- Frequency range: 2.4 2.5GHz
- Gain: 7 dBi
- V.S.W.R. < 2.0
- Impedance:  $50\Omega$
- Beam Width: H Plane 80° /E Plane: 70°
- Polarization: Linear, Vertical
- Usable for Wireless IEEE 802.11 b/g/n
- Used for wireless router, access point or the adapter with detachable reversed SMA antenna connection