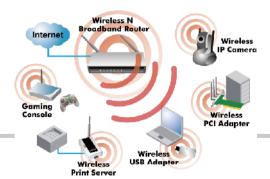

## **Specification:**

- Complies with 802.11g/b/n standard
- Supports PPPoE/PPTP/DHCP/Static IP for xDSL/Cable Internet connections
- NAT/NAPT enable multiple users share one Internet connection
- Built-in DHCP server supports auto IP address assignment
- Provides Virtual Server / DMZ
- Supports VPN pass through (IPSec/PPTP)
- Supports Web-based configuration