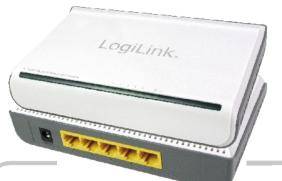

## **5-Port Gigabit Ethernet Desktop Switch**

## **Specification:**

- Five 10/100/1000Base-T Gigabit Ethernet Ports
- Complies with IEEE 802.3, IEEE 802.3u and IEEE 802.3ab
- Smart Green Ethernet technology to reduce power consumption
- Supports Auto-MDI/MDI-X each port
- Supports Full/Half duplex modes and Auto-Negotiation
- Supports Store-Forward Switching method
- Supports Flow Control, Non-blocking and Jumbo frame performance
- Supports MAC address-based learning, and aging
- Supports 4K MAC address
- Included external power adapter