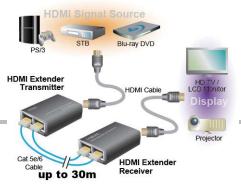

# HDMI Extender over CAT 5e/6 Cable

The HD0102 HDMI Extender uses two pieces of CAT 5e/6 cables to extend the HDTV display up to 30 meters for 1080P. It not only breaks the limitation of the HDMI cable transmission length, but also CAT 5e/6 has more flexibility and convenience

### **Specification:**

- Compliance with HDMI High Speed specification
- 2 HDMI Adapters for CAT 5e/6 patch cable
- Automatic device configuration
- Supports 1080p with Cat 6 patch cable up to 30m
- HDTV: 480i/576i/480p/576p/720p/1080i/1080p
- Supports Dolby Digital, DTS Digital, DTS HD, Dolby True HD
- Bandwidth: 165MHz/1.65Gbps per channel (4.95Gbps all channel)
- Supports HDCP pass-through, LPCM
- Supports 8bit per channel (24bit all channel) deep color