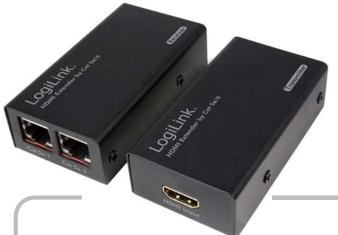

# HDMI Extender over CAT 5e/6 Cable

The HD0102 HDMI Extender uses two pieces of CAT 5e/6 cables to extend the HDTV display up to 30 meters for 1080P. It not only breaks the limitation of the HDMI cable transmission length, but also CAT 5e/6 has more flexibility and convenience

#### **Package contents**

- 1 x Main unit NO. 1 Transmitter
- 1 x Main unit NO. 2 Receiver
- 1 x External Power Supply
- 1 x User Manual