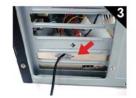

## 3.5" Internal USB2.0 4-Port Hub

UA0074 is 3.5" internal Bay provides 4 HI-SPEED USB 2.0 ports for your highspeed connectivity need.