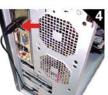

## 3.5" Internal USB2.0 4-Port Hub

UA0074 is 3.5" internal Bay provides 4 HI-SPEED USB 2.0 ports for your highspeed connectivity need.