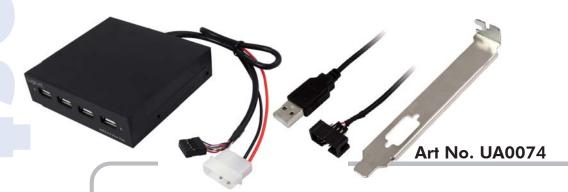

## 3.5" Internal USB2.0 4-Port Hub

UA0074 is 3.5" internal Bay provides 4 HI-SPEED USB 2.0 ports for your highspeed connectivity need.

## **Package Contents:**

- 1 x Internal USB Hub
- 2 x Additional Panels + Screws + Bracket
- 1 x USB Cable
- 1 x User Manual