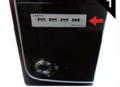

## 3.5" Internal USB2.0 4-Port Hub

UA0074 is 3.5" internal Bay provides 4 HI-SPEED USB 2.0 ports for your highspeed connectivity need.