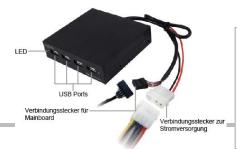

## 3.5" Internal USB2.0 4-Port Hub

UA0074 is 3.5" internal Bay provides 4 HI-SPEED USB 2.0 ports for your highspeed connectivity need.

## **Specification:**

- Compliant with USB2.0/1.1
- All downstream facing ports can handle high-speed (480Mbps), full-speed (12Mbps), and low-speed (1.5Mbps) transaction
- Supports Plug & Play and Hot Swappable Led status indicators capability
- Equipped with over-current Detection & Protection
- Connects up to 127 USB devices

- Bus power mode only
- Root Hub with 4 downstream facing ports which are shared by OHCI & EHCI Host Controller core
- 1 upstream port & 4 downstream ports
- Supports Windows 98SE/ME/2000/ XP/2003/Vista/7, Linux 0S 2.4 and Mac OS 8.6 or above