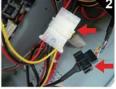

- Bus power mode only
- Root Hub with 4 downstream facing ports which are shared by OHCI & EHCI Host Controller core
- 1 upstream port & 4 downstream ports
- Supports Windows 98SE/ME/2000/ XP/2003/Vista/7, Linux 0S 2.4 and Mac OS 8.6 or above