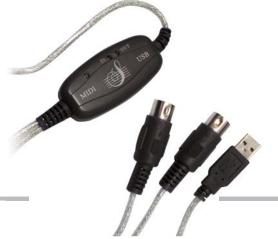

## **USB MIDI Cable**

## **Specification:**

- · Latest model with a build-in driver
- USB powered and true plug & play; Just plug it into any USB port on PC & it'll install itself
- 1-in/1-out MIDI interface; 16 MIDI input channels/16MIDI output channels
- Three LEDs are used to indicate the signal in three ports
- Supports Windows XP/Vista and Mac OS