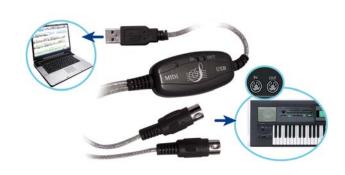

## Convert your MIDI Interface into USB to enjoy Plug and Play capability

## **Specification:**

- · Latest model with a build-in driver
- USB powered and true plug & play; Just plug it into any USB port on PC & it'll install itself
- 1-in/1-out MIDI interface; 16 MIDI input channels/16MIDI output channels
- Three LEDs are used to indicate the signal in three ports
- Supports Windows XP/Vista and Mac OS