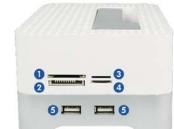

## **Packaging Information:**

- Packing Dimension: 175x175x143 mm
- Packing Weight: 0.67kg
- Carton Dimension: 745x380x190 mm
- Carton Q'ty: 10pcsCarton Weight: 7kgs

2.) MS3.) Micro SD

4.) M2

5.) USB Hub

Install 3.5" HDD