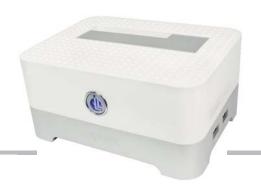

## **USB2.0 SATA HDD Docking Station**

with 2-Port Hub + MS/SD/MMC Card Reader

## **Specification:**

- Directly insert HDD into docking station for convenient to install and remove hard disk
- Compliant with USB 2.0/1.1 Standard
- Supports 2.5"/3.5" SATA II/SATA I HDDs
- Compliant with Serial ATA II Specification
- Provides 2-Port USB Hub for connecting USB sticks and other USB Memory devices
- Supports all MS, SD & MMC and formats including Micro SD cards
- Power On/Off switch and LED indicator
- Incl. 12V/2A External Power Supply
- Supports Windows 2000/2003/XP/Vista/7, and MAC OS 10.3 or above