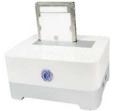

## **USB2.0 SATA HDD Docking Station**

with 2-Port Hub + MS/SD/MMC Card Reader

## **Specification:**

- Directly insert HDD into docking station for convenient to install and remove hard disk
- Compliant with USB 2.0/1.1 Standard
- Supports 2.5"/3.5" SATA II/SATA I HDDs
- Compliant with Serial ATA II Specification
- Provides 2-Port USB Hub for connecting USB sticks and other USB Memory devices
- Supports all MS, SD & MMC and formats including Micro SD cards
- Power On/Off switch and LED indicator
- Incl. 12V/2A External Power Supply
- Supports Windows 2000/2003/XP/Vista/7, and MAC OS 10.3 or above

## **Packaging Information:**

- Packing Dimension: 175x175x143 mm
- Packing Weight: 0.67kg
- Carton Dimension: 745x380x190 mm
- Carton Q'ty: 10pcsCarton Weight: 7kgs

2.) MS3.) Micro SD

4.) M2

5.) USB Hub

Install 3.5" HDD