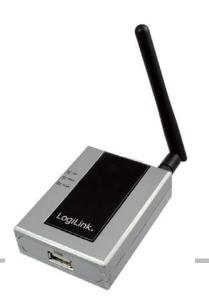

## Wireless N USB2.0 Print Server, 1 Port

## Package contents

- 1 x Print Server
- 1 x Antenna
- 1 x Power Adapter
- 1 x Quick Installation Guide
- 1 x CD

(Driver/Utility/User Manual)