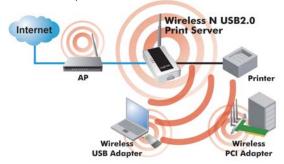

## Wireless N USB2.0 Print Server, 1 Port

## **Specification:**

- Complies with IEEE 802.11n/g/b standards
- Supports 10/100Mbps speed in Wired Network and up to 150Mbps data rate in Wireless Network
- Provides one USB 2.0 port to connect to printer
- Share printer with USB port to all PCs through Wired or Wireless Network
- Supports TCP/IP, IPX/SPX, NetBEUI and AppleTalk network protocols
- Supports LPR, IPP, SMB/TCP, Raw Printing and Unix Logical printing protocols
- Supports Peer-to-Peer Printing (TCP/IPX/NetBEUI/AppleTalk)
- Supports Server-based printing (Novell NetWare and Windows)
- Compatible with all major operating systems (Windows 98SE/Me/NT/2000/ XP/2003/Vista/7, NetWare (3.x above), MAC OS and Unix/Linux)
- Supports DHCP Server and Client protocol
- Supports Web-based management and Windows Configuration Utility
- Provides easy-to-use installation and setup program
- Supports Fault-Tolerant Upgrade capability