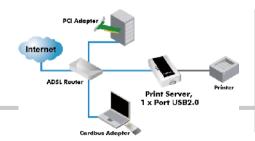

## **Print Server, 1 x Port USB2.0**

## **Specification:**

- Comply with IEEE 802.3, IEEE 802.3u Wired Ethernet standards
- Provides one USB 2.0 port to connect to printer
- Share printer with USB port to all PCs through Wired
- Supports TCP/IP, IPX/SPX, NetBEUI and AppleTalk network protocols
- Supports LPR, IPP, SMB/TCP, Raw Printing and Unix Logical printing protocols
- Supports Peer-to-Peer Printing (TCP/IP/IPX/NetBEUI/AppleTalk)
- Supports Server-based printing (Novell NetWare and Windows)
- Compatible with all major operating systems Windows 98SE/Me/NT/2000/XP/2003/ Vista/7, NetWare (3.x above), MAC OS and Unix/Linux
- Supports DHCP Server and Client protocol
- Supports Web-based management and Windows Configuration Utility
- Provides easy-to-use installation and setup program
- Supports Fault-Tolerant Upgrade capability