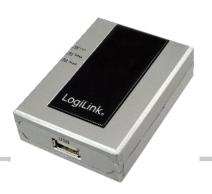

## **Print Server, 1 x Port USB2.0**

## **Specification:**

- Comply with IEEE 802.3, IEEE 802.3u Wired Ethernet standards
- Provides one USB 2.0 port to connect to printer
- Share printer with USB port to all PCs through Wired
- Supports TCP/IP, IPX/SPX, NetBEUI and AppleTalk network protocols
- Supports LPR, IPP, SMB/TCP, Raw Printing and Unix Logical printing protocols
- Supports Peer-to-Peer Printing (TCP/IP/IPX/NetBEUI/AppleTalk)
- Supports Server-based printing (Novell NetWare and Windows)
- Compatible with all major operating systems Windows 98SE/Me/NT/2000/XP/2003/ Vista/7, NetWare (3.x above), MAC OS and Unix/Linux
- Supports DHCP Server and Client protocol
- Supports Web-based management and Windows Configuration Utility
- Provides easy-to-use installation and setup program
- Supports Fault-Tolerant Upgrade capability