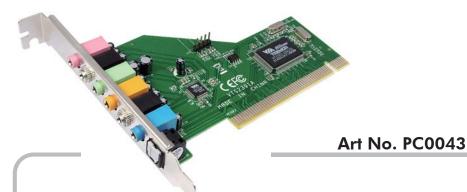

## 7.1 Channel PCI Sound Card

Thank you for buying our PC0043 7.1 channels sound card. Your professional solution for audio performance with your computer and digital Audio workstation software. this manual will help you install it properly.

## **Specification:**

- Chipset: VT1723
- Compliant with PCI Rev. 2.2 bus mastering modes
- Ports: External, line-in, microphone-in, front-out, surround-out, rear-out and center/ left-out, SPDIF Port; internal, aux-in, analog CD-in
- Integrated S/PDIF input/output, supporting 44.1KHz/48KHz/96KHz sampling frequency, 16/2bits resolution
- Supports 24-bit resolution audio format
- Supports 96K/24 bit playback; 48K/16 bit recording
- Full-duplex 8Ch DAC
- Supports DirectMusic, DirectSound 3D
- ACPI compliant power down management
- Supports Windows 2000/2003/XP/Vista/7

## Package contents

- 1 x 7.1 Channel PCI Sound Card
- 1 x Driver CD
- 1 x User Manual