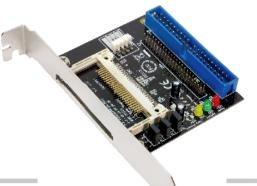

## Adapter IDE to CF(I+II) & MD

## **Specification:**

- IDE to CF adapter for external use (with Bracket)
- Plugged into IDE connector on the motherboard with an IDE cable
- On-board LED indicators for power-on and compact fl ash access
- Voltage selection for +3.3V or +5V compact fl ash
- Master or slave mode selection
- Power input: +5V, fl oppy disk drive power connector
- Fully compatible with Compact Flash Type I, Type II and Micro-drive
- 40-way (2.54mm) standard IDE connector
- 44-way (2mm) laptop IDE connector (optional)
- Mounting holes for rear bracket
- This adapter does NOT support hot insertion of CF card
- Board size: 70mm x 120mm x 0.8mm (W, L, T)