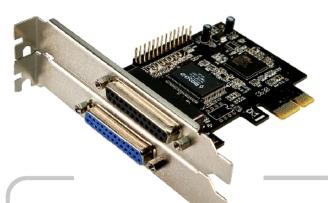

# **PCI Express Card, 2-Port Parallel**

Logilink PC0032 PCI Express and PCI interface IEEE1284 Parallel communication boards meet the PCI Express Base Specification Revision 1.1 specification. The majority of today's motherboards is not equipped with any RS-232 or parallel port. With this IEEE1284 Parallel board, users can expand 2 parallel ports to their system, allowing them to use parallel devices further.

# Parallel Interface:

- 2 x Parallel Ports
- Compatible with IEEE1284 printer port
- Supports SPP, PS2, EPP & ECP mode
- Fast data rates up to 1.5MBps