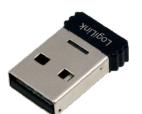

## Mini Bluetooth USB Dongle, Class 2

This compact USB Bluetooth Nano adapter can create a wireless connection to other Bluetooth devices like a PDA(handheld), mobile phone, GPS receiver, mouse or another computer. It is even possible to use your mobile phone to have internet access wherever you are. The low power consumption and compact form factor (only sticks out 10mm) allows you to leave it plugged into your notebook/netbook.

## **Specification:**

- Chipset: Conwise CW6626
- Bluetooth V2.0
- Bluetooth Class 2, 20 meters (in open space)
- Data Rate: up to 3Mbps
- Compliant with USB1.1/2.0 standard
- DC 5V, USB Bus power
- Supports Windows XP/Vista/7