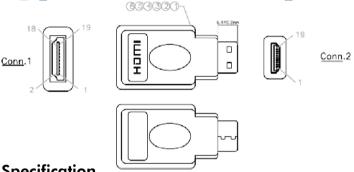

## **Specification**

• Connector: Mini HDMI Male 19P Solder Type, Insulation: Black, Gold Plated HDMI Female 19P Solder Type, Insulation: Black, Gold Plated

• Color: Black

## Pin Assignment

| Conn.1 | Conn.2      | Conn.1 | Conn.2 |
|--------|-------------|--------|--------|
| 1 ——   | 2           | 10     | 11     |
| 2      | 3           | 11     | 12     |
| 3 ———  | 1           | 12     | 10     |
| 4      | 5           | 13     | 14     |
| 5 ———  | 6           | 14     | 17     |
| 6      | <del></del> | 15     | 15     |
| 7 ———  | გ           | 16     | 16     |
| 8      | 9           | 17     | 13     |
| 9 ———  | 7           | 18     | 18     |
|        |             | 19     | 19     |
|        |             |        |        |