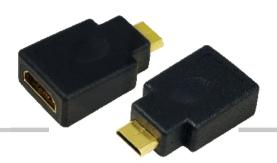

# **HDMI Type A female to Mini HDMI** Type C Male Adapter, Black

## **Specification**

• Connector: Mini HDMI Male 19P Solder Type, Insulation: Black, Gold Plated HDMI Female 19P Solder Type, Insulation: Black, Gold Plated

• Color: Black

### **Package Contents**

• 1 x HDMI AF/CM Adapter